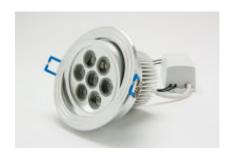

## LumiSpot

Energy Compliant LED Lighting for the 21st Century

LumiSpot LS-DL04-7x1W is a replacement LED Fitting for Halogen Down Lights.

With a High Colour Rendering Index, LumiSpot renders the true colours of illuminated items. Reduced UV and infra-red output eliminates heat output and damage to sensitive objects.

## **Features**

- Energy saving up to 80% compared to Halogen down lights. Environmentally friendly.
- Estimated life time in excess of 50,000 hours. 3 years Manufacturer's Warranty.
- CE & RoHS certified.
- White and Warm White colours available.
- Adopting excellent aluminium alloy heat dissipation structure.
- High power LED with Dimmable Constant Current power supply.
- 560 630 LM Output.
- Dimmer included.