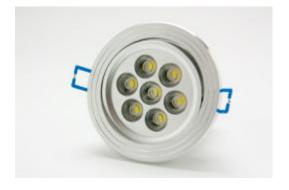

## LumiSpot

Energy Compliant LED Lighting for the 21st Century

LumiSpot LS-DL04-7x1W is a replacement LED Fitting for Halogen Down Lights.

With a High Colour Rendering Index, LumiSpot renders the true colours of illuminated items. Reduced UV and infra-red output eliminates heat output and damage to sensitive objects.

## **Features**

- Energy saving up to 80% compared to Halogen down lights. Environmentally friendly.
- Estimated life time in excess of 50,000 hours. 3 years Manufacturer's Warranty.
- CE & RoHS certified.
- White and Warm White colours available.
- Adopting excellent aluminium alloy heat dissipation structure.
- High power LED with Dimmable Constant Current power supply.
- 560 630 LM Output.
- Dimmer included.